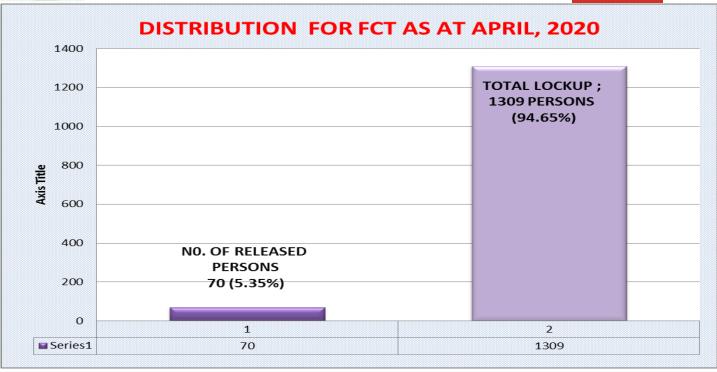

| Total Number of Persons     | 2712   | Total Lockup in FCT          | 1309  |
|-----------------------------|--------|------------------------------|-------|
| Released                    |        |                              |       |
| Number of State that have   | 26     | Number of Released in FCT    | 70    |
| released Persons            |        |                              |       |
| Total of states of the      | 37     | Percentage of Released in    | 5.35% |
| federation                  |        | FCT                          |       |
| Mean with respect to total  | 73.30  |                              |       |
| number of states of the     |        |                              |       |
| Federation                  |        |                              |       |
| Mean with respect to Number | 104.31 | Total Lock up in Lagos state | 8550  |
| of State that have released |        |                              |       |
| Persons                     |        |                              |       |
|                             |        | Number of Released in Lagos  | 204   |
|                             |        |                              |       |
| National Total Lock up      | 67364  | Percentage of Released in    | 2.38% |
|                             |        | Lagos                        |       |
| Percentage of Released      | 4.03%  |                              |       |
| persons (national)          |        |                              |       |

### STATE DISTRIBUTIONS

Fig 4a; Distribution For Lagos state

Fig 4b; Distribution For Lagos state

Fig 5a FCT distribution

Fig 5b FCT distribution