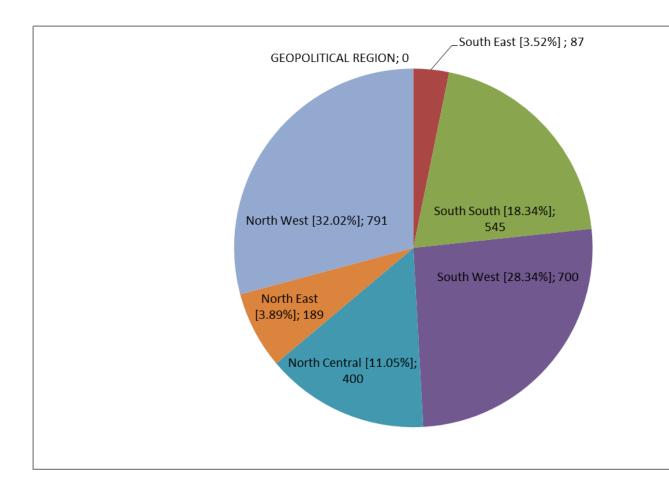

## **GEOPOLITICAL REPRESENTATION**

| GEOPOLITICAL REGION    | PERCENTAGE   | Number of |
|------------------------|--------------|-----------|
|                        | DISTRIBUTION | Persons   |
|                        | [%]          | Released  |
| South East [3.52%]     | 3.52         | 87        |
| South South [18.34%]   | 21.27        | 545       |
| South West [28.34%]    | 28.34        | 700       |
| North Central [11.05%] | 11.05        | 400       |
| North East [3.89%]     | 3.89         | 189       |
| North West [32.02%]    | 32.02        | 791       |
| TOTAL                  | 100          | 2712      |

Table 3; Geopolitical Distribution of Amnesty Release

Fig 3a; Geopolitical Distribution of Amnesty Release

Fig 3b; Geopolitical Distribution of Amnesty Release