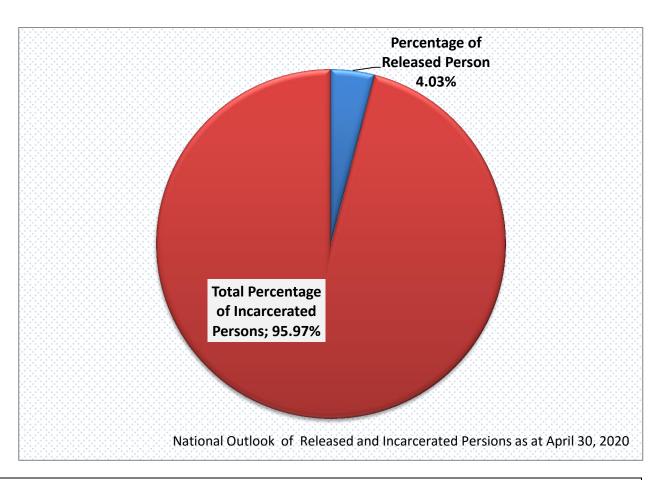

# AMNESTY RELEASE ACROSS ALL THE CUSTODIAL CENTERS IN NIGERIA, APRIL 30. 2020

| State       |                      | Total Number    | Percentage. Released                    | <b>Federal Offenders</b> | State Offenders | State Total Locku | % Released                  |
|-------------|----------------------|-----------------|-----------------------------------------|--------------------------|-----------------|-------------------|-----------------------------|
|             | Geopolitical<br>Zone | Released So Far | per state compared to<br>total released |                          |                 |                   | compared to<br>Total Lockup |
| Abia        |                      |                 | 0.00%                                   |                          |                 | 1741              | 0                           |
| lmo         | South East           |                 | 0.00%                                   |                          |                 | 2552              |                             |
| Enugu       |                      |                 | 0.00%                                   |                          |                 | 2396              | 0                           |
| Ebonyi      |                      | 33              | 1.22%                                   |                          |                 | 1184              | 2.79%                       |
| Anambra     |                      | 54              | 1.99%                                   |                          |                 | 1862              | 2.90%                       |
|             |                      | 87              | 3.21%                                   |                          |                 |                   |                             |
| Edo         |                      | 173             | 6.38%                                   |                          |                 | 2763              | 6.26%                       |
| Rivers      |                      | 62              | 2.29%                                   |                          |                 | 5046              |                             |
| Delta       |                      | 150             | 5.53%                                   |                          |                 | 2820              |                             |
| Bayelsa     | South South          |                 | 0.00%                                   |                          |                 | 630               |                             |
| Akwa Ibom   |                      | 68              | 2.51%                                   |                          |                 | 2537              |                             |
| Cross River |                      | 92              | 3.39%                                   |                          |                 | 963               |                             |
|             |                      | 545             | 20.10%                                  |                          |                 |                   |                             |
| Lagos       |                      | 204             | 7.52%                                   |                          |                 | 8556              | 2.38%                       |
| Ogun        |                      | 247             | 9.11%                                   |                          |                 | 3295              |                             |
| Ondo        |                      | 150             | 5.53%                                   |                          |                 | 1193              |                             |
| Osun        | South West           | 17              | 0.63%                                   |                          |                 | 1152              |                             |
| Oyo         |                      | 52              | 1.92%                                   |                          |                 | 1612              |                             |
| Ekiti       |                      | 30              | 1.11%                                   |                          |                 | 471               | 6.37%                       |
|             |                      | 700             | 25.81%                                  |                          |                 |                   |                             |
| Kogi        |                      | 41              | 1.51%                                   |                          |                 | 320               | 12.81%                      |
| Benue       |                      | 58              | 2.14%                                   |                          |                 | 691               |                             |
| Nasarawa    |                      | 103             | 3.80%                                   |                          |                 | 1490              |                             |
| Pleteau     | North Central        | 63              | 2.32%                                   |                          |                 | 1495              |                             |
| Kwara       |                      | 65              | 2.40%                                   |                          |                 | 979               |                             |
| Niger       |                      |                 | 0.00%                                   |                          |                 | 1153              | 0.00%                       |
| FCT         |                      | 70              | 2.58%                                   |                          |                 | 1309              | 5.35%                       |
|             |                      | 400             | 12.17%                                  |                          |                 |                   |                             |
| Adamawa     |                      |                 | 0.00%                                   |                          |                 | 2130              | 0.00%                       |
| Bauchi      |                      | 69              | 2.54%                                   |                          |                 | 1722              |                             |
| Borno       |                      | 93              | 3.43%                                   |                          |                 | 930               |                             |
| Gombe       | North East           |                 | 0.00%                                   |                          |                 | 1350              |                             |
| Yobe        |                      | 27              | 1.00%                                   |                          |                 | 578               | 4.67%                       |
| Taraba      |                      |                 | 0.00%                                   |                          |                 | 1144              | 0.00%                       |
|             |                      | 189             | 6.97%                                   |                          |                 |                   |                             |
| Jigawa      |                      |                 | 0.00%                                   |                          |                 | 967               | 0.00%                       |
| Kaduna      |                      | 164             | 6.05%                                   |                          |                 | 2417              |                             |
| Kano        |                      |                 | 0.00%                                   |                          |                 | 3576              |                             |
| Katsina     | North West           | 421             | 15.52%                                  |                          |                 | 1590              |                             |
| Kebbi       |                      | 188             | 6.93%                                   |                          |                 | 972               |                             |
| Sokoto      |                      | 18              | 0.66%                                   |                          |                 | 1145              | 1.57%                       |
| Zamfara     |                      |                 | 0.00%                                   |                          |                 | 633               | 0.00%                       |
|             |                      | 791             | 29.17%                                  |                          |                 |                   |                             |
|             |                      |                 |                                         |                          |                 | 67364             |                             |
| TC          | TAL                  | 2712            | 100.00%                                 |                          |                 | 0/304             |                             |
| National    |                      | 67364           |                                         |                          |                 |                   |                             |
| Lockup      |                      | 0,304           |                                         |                          |                 |                   |                             |
| released %  |                      | 4.03%           | 95.97%                                  |                          |                 |                   |                             |

Table 2; General Amnesty Release across The federatiom

Fig 2a; Graphical Representation for all States

Fig 2b; Graphical Representation for all States