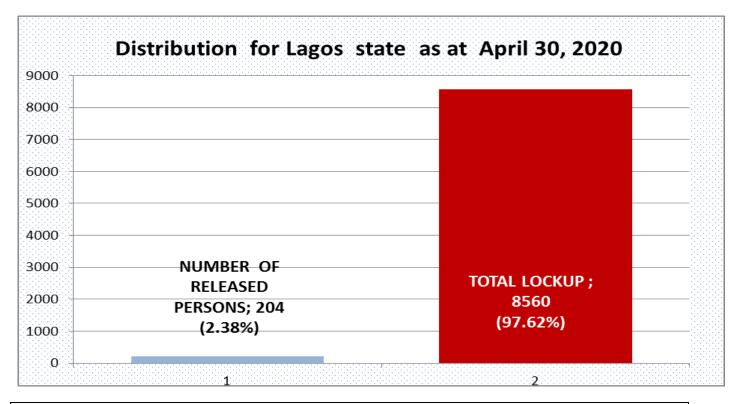

The data shows that as at April 30<sup>th</sup>, 2020 only twenty-six (26) states and Federal Capital Territory effected the release directive/advisory. Abia, Imo, Enugu, Gombe, Zamfara, Bayelsa, Niger, Adamawa, Taraba and Jigawa states are yet to effect the directive/advisory. All the states in south west region has complied with the directive/advisory. Percentage of those released in relation to the total inmate population of the country is 4.03%, while that of Lagos is 2.38%

| Total Number of Persons     | 2712   | Total Lockup in FCT          | 1309  |
|-----------------------------|--------|------------------------------|-------|
| Released                    |        |                              |       |
| Number of State that have   | 26     | Number of Released in FCT    | 70    |
| released Persons            |        |                              |       |
| Total of states of the      | 37     | Percentage of Released in    | 5.35% |
| federation                  |        | FCT                          |       |
| Mean with respect to total  | 73.30  |                              |       |
| number of states of the     |        |                              |       |
| Federation                  |        |                              |       |
| Mean with respect to Number | 104.31 | Total Lock up in Lagos state | 8550  |
| of State that have released |        |                              |       |
| Persons                     |        |                              |       |
|                             |        | Number of Released in Lagos  | 204   |
|                             |        |                              |       |
| National Total Lock up      | 67364  | Percentage of Released in    | 2.38% |
|                             |        | Lagos                        |       |
| Percentage of Released      | 4.03%  |                              |       |
| persons (national)          |        |                              |       |

### STATE DISTRIBUTIONS

Fig 4a; Distribution For Lagos state

Fig 4b; Distribution For Lagos state

Fig 5a FCT distribution

Fig 5b FCT distribution