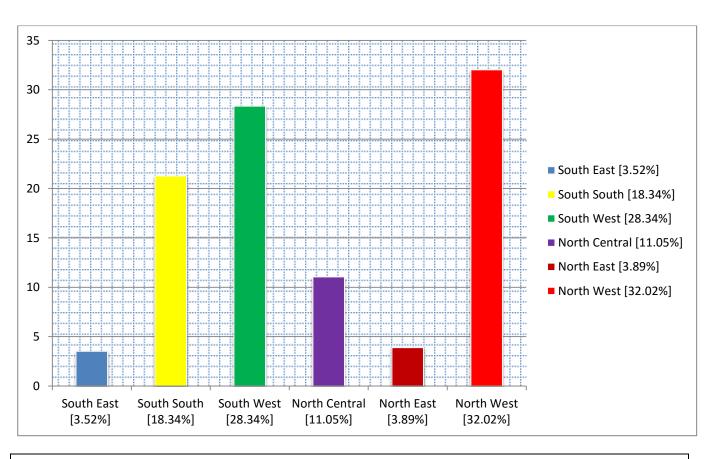

## **GEOPOLITICAL REPRESENTATION**

| GEOPOLITICAL REGION    | PERCENTAGE   | Number of |
|------------------------|--------------|-----------|
|                        | DISTRIBUTION | Persons   |
|                        | [%]          | Released  |
| South East [3.52%]     | 3.52         | 87        |
| South South [18.34%]   | 21.27        | 545       |
| South West [28.34%]    | 28.34        | 700       |
| North Central [11.05%] | 11.05        | 400       |
| North East [3.89%]     | 3.89         | 189       |
| North West [32.02%]    | 32.02        | 791       |
| TOTAL                  | 100          | 2712      |

Table 3; Geopolitical Distribution of Amnesty Release

Fig 3a; Geopolitical Distribution of Amnesty Release

Fig 3b; Geopolitical Distribution of Amnesty Release