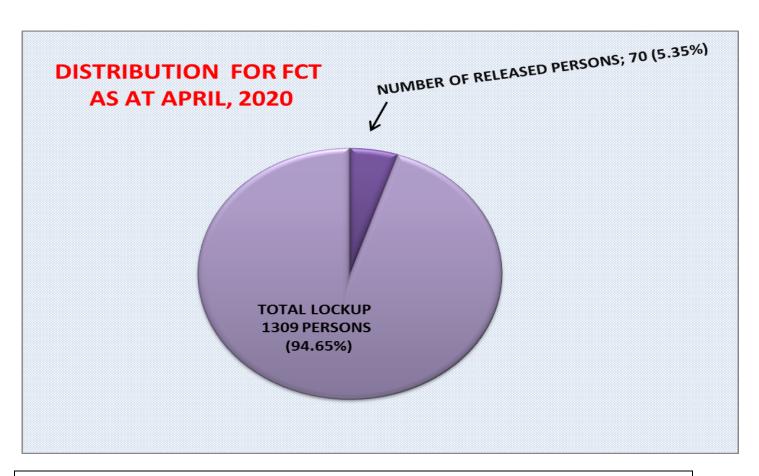

| Total Number of Persons     | 2712   | Total Lockup in FCT          | 1309  |
|-----------------------------|--------|------------------------------|-------|
| Released                    |        |                              |       |
| Number of State that have   | 26     | Number of Released in FCT    | 70    |
| released Persons            |        |                              |       |
| Total of states of the      | 37     | Percentage of Released in    | 5.35% |
| federation                  |        | FCT                          |       |
| Mean with respect to total  | 73.30  |                              |       |
| number of states of the     |        |                              |       |
| Federation                  |        |                              |       |
| Mean with respect to Number | 104.31 | Total Lock up in Lagos state | 8550  |
| of State that have released |        |                              |       |
| Persons                     |        |                              |       |
|                             |        | Number of Released in Lagos  | 204   |
|                             |        |                              |       |
| National Total Lock up      | 67364  | Percentage of Released in    | 2.38% |
|                             |        | Lagos                        |       |
| Percentage of Released      | 4.03%  |                              |       |
| persons (national)          |        |                              |       |

### STATE DISTRIBUTIONS

Fig 4a; Distribution For Lagos state

Fig 4b; Distribution For Lagos state

Fig 5a FCT distribution

Fig 5b FCT distribution