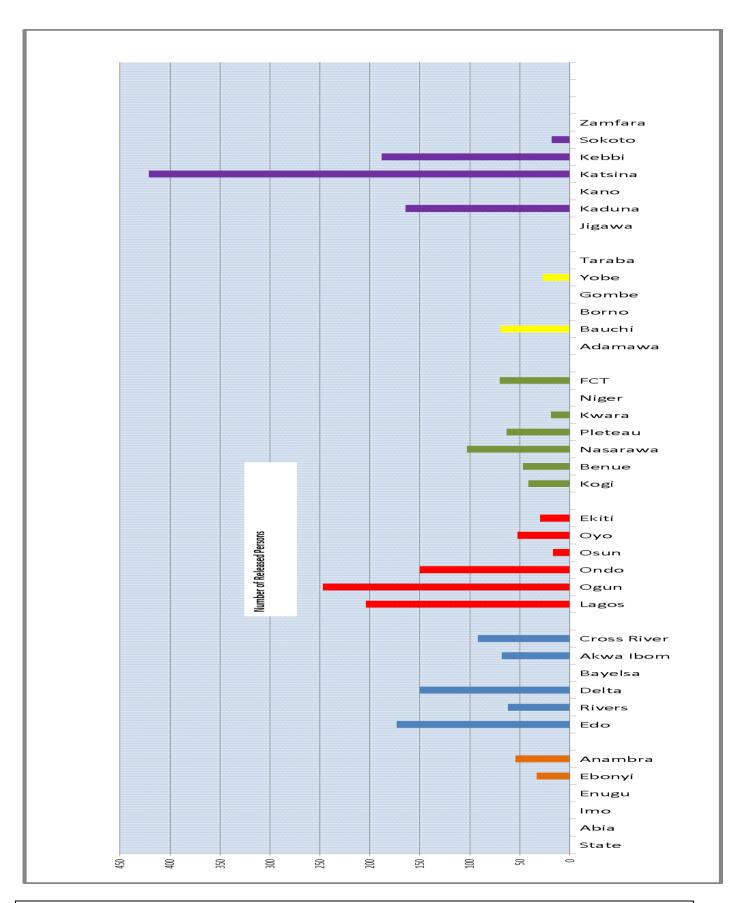

# AMNESTY RELEASE ACROSS ALL THE CUSTODIAL CENTERS IN NIGERIA, APRIL 30. 2020

| State       |                      | Total Number    | Percentage. Released                    | <b>Federal Offenders</b> | State Offenders | State Total Locku | % Released                  |
|-------------|----------------------|-----------------|-----------------------------------------|--------------------------|-----------------|-------------------|-----------------------------|
|             | Geopolitical<br>Zone | Released So Far | per state compared to<br>total released |                          |                 |                   | compared to<br>Total Lockup |
| Abia        |                      |                 | 0.00%                                   |                          |                 | 1741              | 0                           |
| lmo         | South East           |                 | 0.00%                                   |                          |                 | 2552              |                             |
| Enugu       |                      |                 | 0.00%                                   |                          |                 | 2396              | 0                           |
| Ebonyi      |                      | 33              | 1.22%                                   |                          |                 | 1184              | 2.79%                       |
| Anambra     |                      | 54              | 1.99%                                   |                          |                 | 1862              | 2.90%                       |
|             |                      | 87              | 3.21%                                   |                          |                 |                   |                             |
| Edo         |                      | 173             | 6.38%                                   |                          |                 | 2763              | 6.26%                       |
| Rivers      |                      | 62              | 2.29%                                   |                          |                 | 5046              |                             |
| Delta       |                      | 150             | 5.53%                                   |                          |                 | 2820              |                             |
| Bayelsa     | South South          |                 | 0.00%                                   |                          |                 | 630               |                             |
| Akwa Ibom   |                      | 68              | 2.51%                                   |                          |                 | 2537              |                             |
| Cross River |                      | 92              | 3.39%                                   |                          |                 | 963               |                             |
|             |                      | 545             | 20.10%                                  |                          |                 |                   |                             |
| Lagos       |                      | 204             | 7.52%                                   |                          |                 | 8556              | 2.38%                       |
| Ogun        |                      | 247             | 9.11%                                   |                          |                 | 3295              |                             |
| Ondo        |                      | 150             | 5.53%                                   |                          |                 | 1193              |                             |
| Osun        | South West           | 17              | 0.63%                                   |                          |                 | 1152              |                             |
| Oyo         |                      | 52              | 1.92%                                   |                          |                 | 1612              |                             |
| Ekiti       |                      | 30              | 1.11%                                   |                          |                 | 471               | 6.37%                       |
|             |                      | 700             | 25.81%                                  |                          |                 |                   |                             |
| Kogi        |                      | 41              | 1.51%                                   |                          |                 | 320               | 12.81%                      |
| Benue       |                      | 58              | 2.14%                                   |                          |                 | 691               |                             |
| Nasarawa    |                      | 103             | 3.80%                                   |                          |                 | 1490              |                             |
| Pleteau     | North Central        | 63              | 2.32%                                   |                          |                 | 1495              |                             |
| Kwara       |                      | 65              | 2.40%                                   |                          |                 | 979               |                             |
| Niger       |                      |                 | 0.00%                                   |                          |                 | 1153              | 0.00%                       |
| FCT         |                      | 70              | 2.58%                                   |                          |                 | 1309              | 5.35%                       |
|             |                      | 400             | 12.17%                                  |                          |                 |                   |                             |
| Adamawa     |                      |                 | 0.00%                                   |                          |                 | 2130              | 0.00%                       |
| Bauchi      |                      | 69              | 2.54%                                   |                          |                 | 1722              |                             |
| Borno       |                      | 93              | 3.43%                                   |                          |                 | 930               |                             |
| Gombe       | North East           |                 | 0.00%                                   |                          |                 | 1350              |                             |
| Yobe        |                      | 27              | 1.00%                                   |                          |                 | 578               | 4.67%                       |
| Taraba      |                      |                 | 0.00%                                   |                          |                 | 1144              | 0.00%                       |
|             |                      | 189             | 6.97%                                   |                          |                 |                   |                             |
| Jigawa      |                      |                 | 0.00%                                   |                          |                 | 967               | 0.00%                       |
| Kaduna      |                      | 164             | 6.05%                                   |                          |                 | 2417              |                             |
| Kano        |                      |                 | 0.00%                                   |                          |                 | 3576              |                             |
| Katsina     | North West           | 421             | 15.52%                                  |                          |                 | 1590              |                             |
| Kebbi       |                      | 188             | 6.93%                                   |                          |                 | 972               |                             |
| Sokoto      |                      | 18              | 0.66%                                   |                          |                 | 1145              | 1.57%                       |
| Zamfara     |                      |                 | 0.00%                                   |                          |                 | 633               | 0.00%                       |
|             |                      | 791             | 29.17%                                  |                          |                 |                   |                             |
|             |                      |                 |                                         |                          |                 | 67364             |                             |
| TC          | TAL                  | 2712            | 100.00%                                 |                          |                 | 0/304             |                             |
| National    |                      | 67364           |                                         |                          |                 |                   |                             |
| Lockup      |                      | 0,304           |                                         |                          |                 |                   |                             |
| released %  |                      | 4.03%           | 95.97%                                  |                          |                 |                   |                             |

Table 2; General Amnesty Release across The federatiom

Fig 2a; Graphical Representation for all States

Fig 2b; Graphical Representation for all States