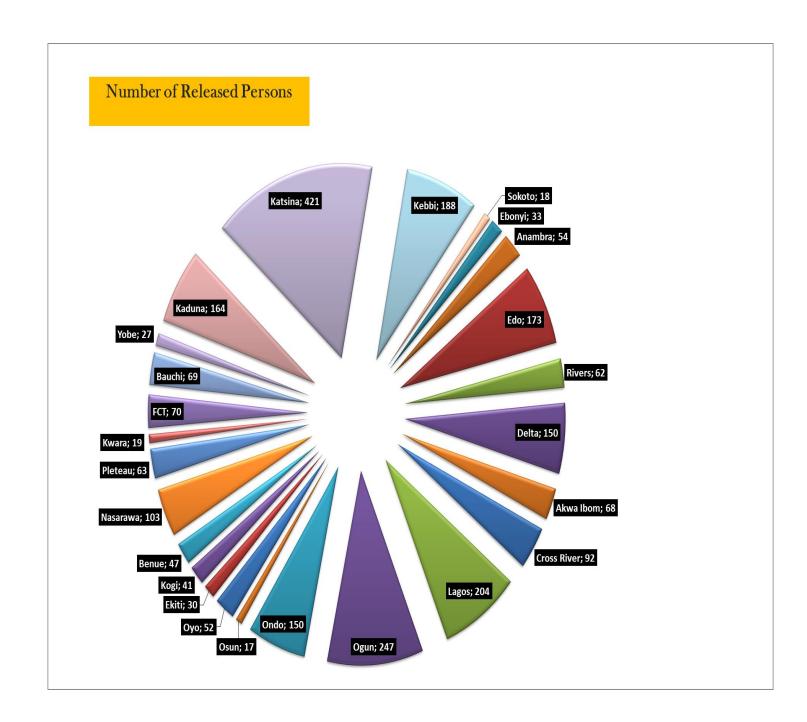

# AMNESTY RELEASE ACROSS ALL THE CUSTODIAL CENTERS IN NIGERIA, APRIL 30. 2020

| State       |                      | Total Number    | Percentage. Released                    | <b>Federal Offenders</b> | State Offenders | State Total Locku | % Released                  |
|-------------|----------------------|-----------------|-----------------------------------------|--------------------------|-----------------|-------------------|-----------------------------|
|             | Geopolitical<br>Zone | Released So Far | per state compared to<br>total released |                          |                 |                   | compared to<br>Total Lockup |
| Abia        |                      |                 | 0.00%                                   |                          |                 | 1741              | 0                           |
| lmo         | South East           |                 | 0.00%                                   |                          |                 | 2552              |                             |
| Enugu       |                      |                 | 0.00%                                   |                          |                 | 2396              | 0                           |
| Ebonyi      |                      | 33              | 1.22%                                   |                          |                 | 1184              | 2.79%                       |
| Anambra     |                      | 54              | 1.99%                                   |                          |                 | 1862              | 2.90%                       |
|             |                      | 87              | 3.21%                                   |                          |                 |                   |                             |
| Edo         |                      | 173             | 6.38%                                   |                          |                 | 2763              | 6.26%                       |
| Rivers      |                      | 62              | 2.29%                                   |                          |                 | 5046              |                             |
| Delta       |                      | 150             | 5.53%                                   |                          |                 | 2820              |                             |
| Bayelsa     | South South          |                 | 0.00%                                   |                          |                 | 630               |                             |
| Akwa Ibom   |                      | 68              | 2.51%                                   |                          |                 | 2537              |                             |
| Cross River |                      | 92              | 3.39%                                   |                          |                 | 963               |                             |
|             |                      | 545             | 20.10%                                  |                          |                 |                   |                             |
| Lagos       |                      | 204             | 7.52%                                   |                          |                 | 8556              | 2.38%                       |
| Ogun        |                      | 247             | 9.11%                                   |                          |                 | 3295              |                             |
| Ondo        |                      | 150             | 5.53%                                   |                          |                 | 1193              |                             |
| Osun        | South West           | 17              | 0.63%                                   |                          |                 | 1152              |                             |
| Oyo         |                      | 52              | 1.92%                                   |                          |                 | 1612              |                             |
| Ekiti       |                      | 30              | 1.11%                                   |                          |                 | 471               | 6.37%                       |
|             |                      | 700             | 25.81%                                  |                          |                 |                   |                             |
| Kogi        |                      | 41              | 1.51%                                   |                          |                 | 320               | 12.81%                      |
| Benue       |                      | 58              | 2.14%                                   |                          |                 | 691               |                             |
| Nasarawa    |                      | 103             | 3.80%                                   |                          |                 | 1490              |                             |
| Pleteau     | North Central        | 63              | 2.32%                                   |                          |                 | 1495              |                             |
| Kwara       |                      | 65              | 2.40%                                   |                          |                 | 979               |                             |
| Niger       |                      |                 | 0.00%                                   |                          |                 | 1153              | 0.00%                       |
| FCT         |                      | 70              | 2.58%                                   |                          |                 | 1309              | 5.35%                       |
|             |                      | 400             | 12.17%                                  |                          |                 |                   |                             |
| Adamawa     |                      |                 | 0.00%                                   |                          |                 | 2130              | 0.00%                       |
| Bauchi      |                      | 69              | 2.54%                                   |                          |                 | 1722              |                             |
| Borno       |                      | 93              | 3.43%                                   |                          |                 | 930               |                             |
| Gombe       | North East           |                 | 0.00%                                   |                          |                 | 1350              |                             |
| Yobe        |                      | 27              | 1.00%                                   |                          |                 | 578               | 4.67%                       |
| Taraba      |                      |                 | 0.00%                                   |                          |                 | 1144              | 0.00%                       |
|             |                      | 189             | 6.97%                                   |                          |                 |                   |                             |
| Jigawa      |                      |                 | 0.00%                                   |                          |                 | 967               | 0.00%                       |
| Kaduna      |                      | 164             | 6.05%                                   |                          |                 | 2417              |                             |
| Kano        |                      |                 | 0.00%                                   |                          |                 | 3576              |                             |
| Katsina     | North West           | 421             | 15.52%                                  |                          |                 | 1590              |                             |
| Kebbi       |                      | 188             | 6.93%                                   |                          |                 | 972               |                             |
| Sokoto      |                      | 18              | 0.66%                                   |                          |                 | 1145              | 1.57%                       |
| Zamfara     |                      |                 | 0.00%                                   |                          |                 | 633               | 0.00%                       |
|             |                      | 791             | 29.17%                                  |                          |                 |                   |                             |
|             |                      |                 |                                         |                          |                 | 67364             |                             |
| TC          | TAL                  | 2712            | 100.00%                                 |                          |                 | 0/304             |                             |
| National    |                      | 67364           |                                         |                          |                 |                   |                             |
| Lockup      |                      | 0,304           |                                         |                          |                 |                   |                             |
| released %  |                      | 4.03%           | 95.97%                                  |                          |                 |                   |                             |

Table 2; General Amnesty Release across The federatiom

Fig 2a; Graphical Representation for all States

Fig 2b; Graphical Representation for all States