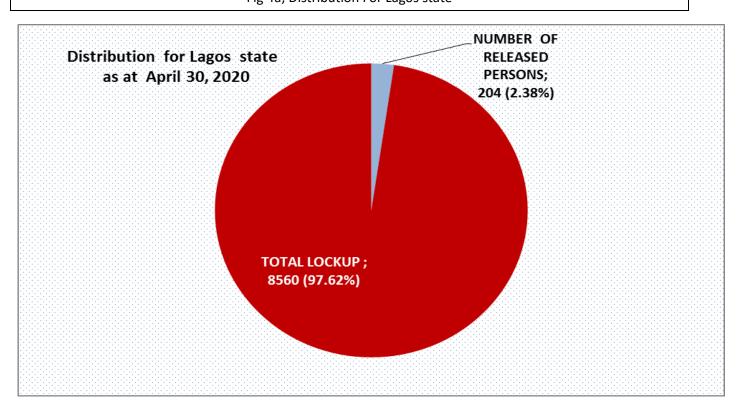

The data shows that as at April 30<sup>th</sup>, 2020 only twenty-six (26) states and Federal Capital Territory effected the release directive/advisory. Abia, Imo, Enugu, Gombe, Zamfara, Bayelsa, Niger, Adamawa, Taraba and Jigawa states are yet to effect the directive/advisory. All the states in south west region has complied with the directive/advisory. Percentage of those released in relation to the total inmate population of the country is 4.03%, while that of Lagos is 2.38%

| Total Number of Persons     | 2712   | Total Lockup in FCT          | 1309  |
|-----------------------------|--------|------------------------------|-------|
| Released                    |        |                              |       |
| Number of State that have   | 26     | Number of Released in FCT    | 70    |
| released Persons            |        |                              |       |
| Total of states of the      | 37     | Percentage of Released in    | 5.35% |
| federation                  |        | FCT                          |       |
| Mean with respect to total  | 73.30  |                              |       |
| number of states of the     |        |                              |       |
| Federation                  |        |                              |       |
| Mean with respect to Number | 104.31 | Total Lock up in Lagos state | 8550  |
| of State that have released |        |                              |       |
| Persons                     |        |                              |       |
|                             |        | Number of Released in Lagos  | 204   |
|                             |        |                              |       |
| National Total Lock up      | 67364  | Percentage of Released in    | 2.38% |
|                             |        | Lagos                        |       |
| Percentage of Released      | 4.03%  |                              |       |
| persons (national)          |        |                              |       |

### STATE DISTRIBUTIONS

Fig 4a; Distribution For Lagos state

Fig 4b; Distribution For Lagos state

Fig 5a FCT distribution

Fig 5b FCT distribution